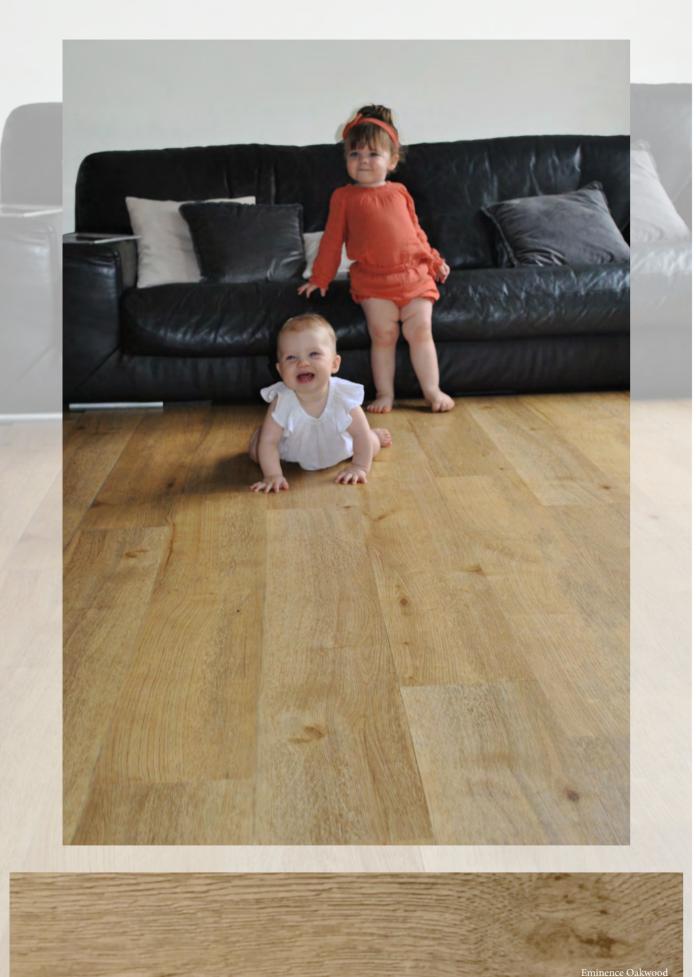

# EMINENCE LUXURY VINYL FLOORING

Eminence is a luxury vinyl flooring that features the latest technology. An added fibreglass interlayer increases dimensional stability and a secure grip backing helps hold vinyl planks in position in your room of choice.

Available in a range of relaistic wood range colours and textures. Eminence planks are 1219mm x 184mm (48" x 7.25") which adds to the realistic appearance in not only standard size rooms, but also giving your open plan areas an amazing look and feel.

Eminence does not require the planks to be "clicked" or "locked" together, and unlike real wood, Einence planks will not warp, split or splinter and do not require regular staining or polishing.

- Utilises the latest technology throughout the plank and backing system to achieve maximum performance.
- Can be installed over most existing hard surface floors.
- Created using a state-of-the-art production process, ensuring unsurpassed quality and peace of mind
- Hardwearing embossed wear layer for better appearance and extended life.
- Factory finish polyurethane coating for scuff resistance and ease of cleaning.
- Micro-bevelled edges enhance plank to plank joints.
- Totally waterproof flooring.