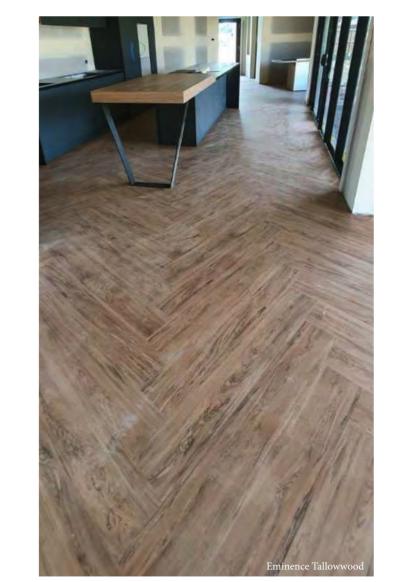

# EMINENCE LUXURY VINYL FLOORING

Eminence is a luxury vinyl flooring that features the latest technology. An added fibreglass interlayer increases dimensional stability and a secure grip backing helps hold vinyl planks in position in your room of choice.

Available in a range of relaistic wood range colours and textures. Eminence planks are 1219mm x 184mm (48" x 7.25") which adds to the realistic appearance in not only standard size rooms, but also giving your open plan areas an amazing look and feel.