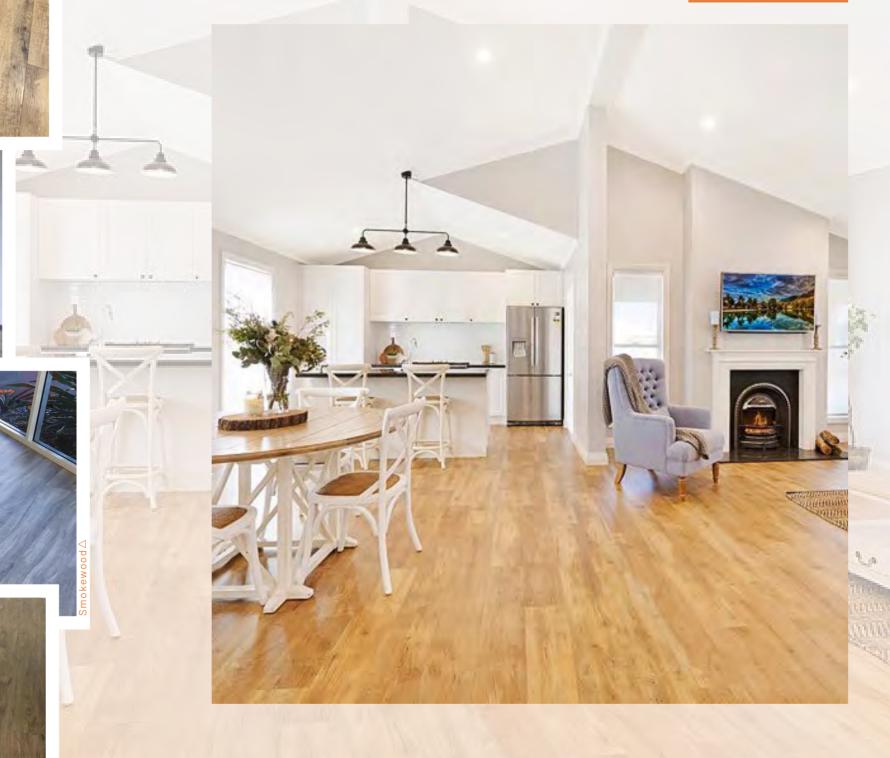

# EMINENCE LUXURY VINYL FLOORING

Eminence is a luxury vinyl flooring that features the latest technology. An added fibreglass interlayer increases dimensional stability and a secure grip backing helps hold vinyl planks in position in your room of choice.

Available in a range of relaistic wood range colours and textures. Eminence planks are 1219mm x 184mm (48" x 7.25") which adds to the realistic appearance in not only standard size rooms, but also giving your open plan areas an amazing look and feel.

Eminence does not require the planks to be "clicked" or "locked" together, and unlike real wood, Einence planks will not warp, split or splinter and do not require regular staining or polishing.

- Utilises the latest technology throughout the plank and backing system to achieve maximum performance.
- Can be installed over most existing hard surface floors.
- Created using a state-of-the-art production process, ensuring unsurpassed quality and peace of mind
- Hardwearing embossed wear layer for better appearance and extended life.
- Factory finish polyurethane coating for scuff resistance and ease of cleaning.
- Micro-bevelled edges enhance plank to plank joints.
- Totally waterproof flooring.